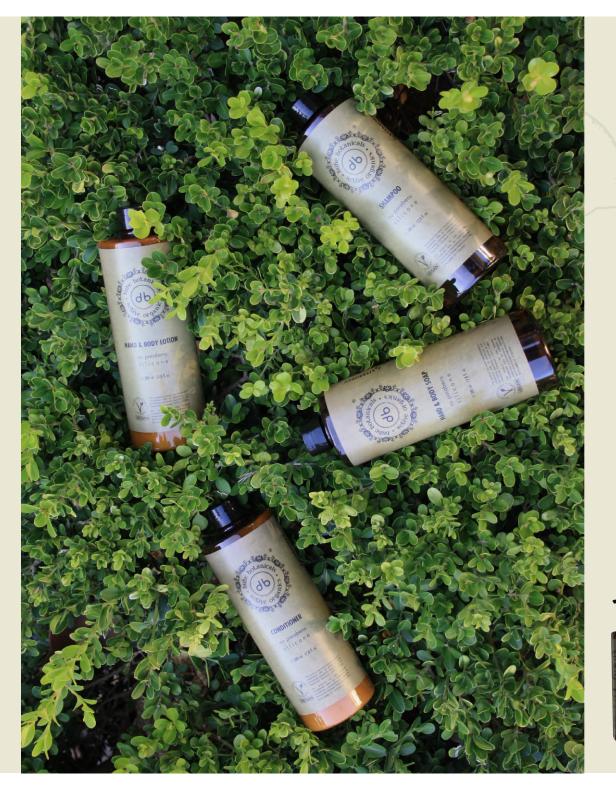

bube botanicals<sup>®</sup> is a brand made up by a large family, composed of a range of products selected exclusively to nourish and revitalize the skin and bair, leaving them soft and radiant.

The bottles are made of RPET material, a recycled and 100% recyclable material, waterproof, and highly resistant. This material has been chosen to increase durability over time and, consequently, to limit the massive consumption of plastic.

- ✓ Bottle with total capacity of 380ml.
- ✓ Amber semi-transparent bottle.
- Bottle with an incorporated valvue to streamline and facilitate replacement.