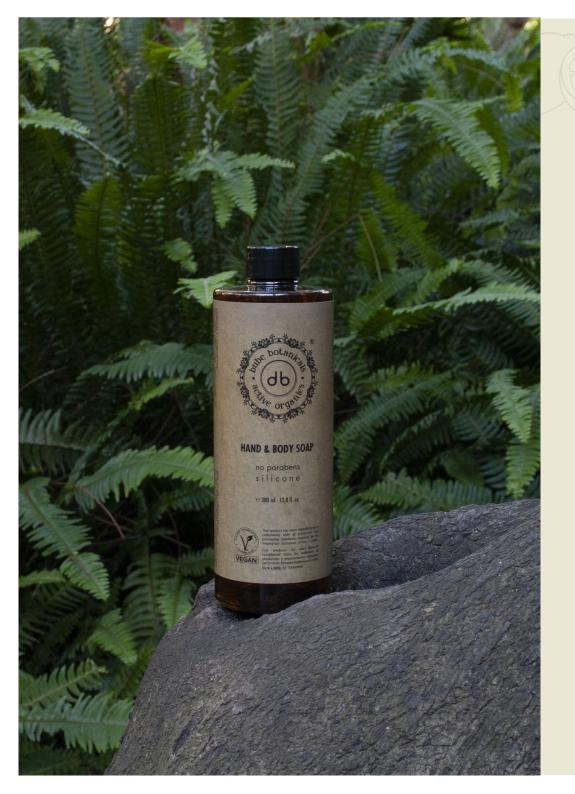

# HAND AND BODY SOAP

- · Bottle with screw cap and capacity of 35ml / 1,18 fl.oz.
- · Bottle material: RPET.
- · Certified Vegan product.
- · Made in Spain.
- · Article code: 2560

bube botanicals<sup>®</sup> is a brand made up by a large family, composed of a range of products selected exclusively to nourish and revitalize the skin and bair, leaving them soft and radiant.

The bottles are made of RPET material, a recycled and 100% recyclable material, waterproof, and highly resistant. This material has been chosen to increase durability over time and, consequently, to limit the massive consumption of plastic.