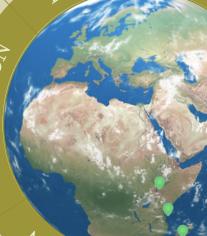

**bube botanicals** \* has created a reforestation project in collaboration with the company Evertreen.

Our commitment consists of planting at least 1,000 trees per year to reduce the amount of CO2 emitted into the atmosphere by approximately 150 tons annually. Thanks to the project, we also generate job creation and contribute to the improvement of the community.

By scanning the following QR code, you can monitor the project, track it, and see the realtime evolution of our forest via satellite.