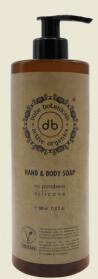

# HAND AND BODY SOAP

- · Dispenser bottle with black valve.
- · Bottle with a capacity of 380ml / 12,8 fl.oz.
- · Bottle material RPET.
- · Certified Vegan product.
- · Made in Spain.
- · Article code 2699.