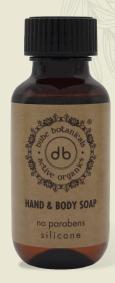

# HAND AND BODY SOAP

- · Bottle with screw cap and capacity of 35ml / 1,18 fl.oz.
- · Bottle material: RPET.
- · Certified Vegan product.
- · Made in Spain.
- · Article code: 2560

# HAND AND BODY

- · Bottle with screw cap and capacity of 35ml / 1,18 fl.oz.
- · Bottle material: RPET.
- · Certified Vegan product.
- · Made in Spain.
- · Article code: 2563