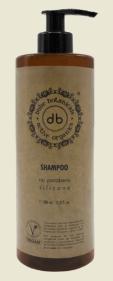

### HAIR SHAMPOO

- · Dispenser bottle with black valve.
- · Bottle with a capacity of 380ml / 12,8 fl.oz.
- · Bottle material RPET.
- · Certified Vegan product.
- · Made in Spain.
- · Article code 2700.