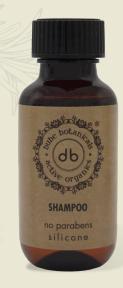

### HAIR SHAMPOO

- · Bottle with screw cap and capacity of 35ml / 1,18 fl.oz.
- · Bottle material: RPET.
- · Certified Vegan product.
- · Made in Spain.
- · Article code: 2561