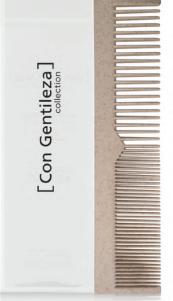

## **CON GENTILEZA ACCESSORIES**

Accessories in self-adhesive white ecological paper bag:

- · Cellulose tissues (5 units).
- · Biodegradable shower cap.
- · Comb made of PSM material.
- Shaving kit (PSM razor + sachet with shaving cream 10gr).
- Dental kit (PSM toothbrush + paper bag with two pills of toothpaste).
- · Shoe shine mitt.
- Travel kit (3 cotton pads + 3 cotton buds + sewing kit + nail file + band-aid).
- Bags:
  - Higienic bag
  - Laundry bag
  - Glass bag