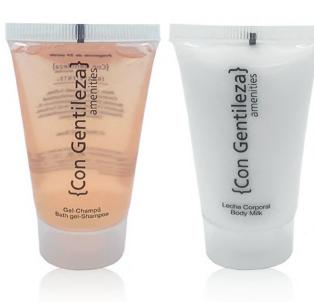

## **CON GENTILEZA COSMETICS**

- Tubes: Gel & Shampoo (30ml / 1.01 fl.oz) Body Milk (30ml / 1.01 fl.oz)
- Sachet kraft paper:
  Bath gel & Shampoo (10ml / 0.34 fl.oz)
- Soap inside self-adhesive ecological paper bag (14gr / 0.49 oz)
- Plissé soap (16gr / 0.56 oz)