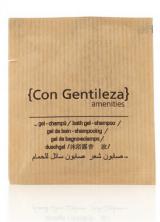

## **CON GENTILEZA COSMETICS**

- Tubes: Gel & Shampoo (30ml / 1.01 fl.oz) Body Milk (30ml / 1.01 fl.oz)
- Sachet kraft paper:
  Bath gel & Shampoo (10ml / 0.34 fl.oz)
- Soap inside self-adhesive ecological paper bag (14gr / 0.49 oz)
- Plissé soap (16gr / 0.56 oz)