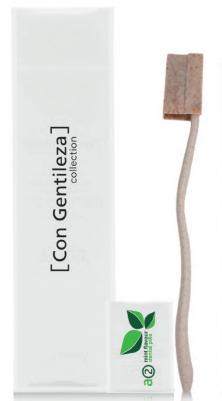

## **CON GENTILEZA ACCESSORIES**

Accessories in self-adhesive white ecological paper bag:

- · Cellulose tissues (5 units).
- · Biodegradable shower cap.
- · Comb made of PSM material.
- Shaving kit (PSM razor + sachet with shaving cream 10gr).
- Dental kit (PSM toothbrush + paper bag with two pills of toothpaste).
- · Shoe shine mitt.
- Travel kit (3 cotton pads + 3 cotton buds + sewing kit + nail file + band-aid).
- Bags:
  - Higienic bag
  - Laundry bag
  - Glass bag