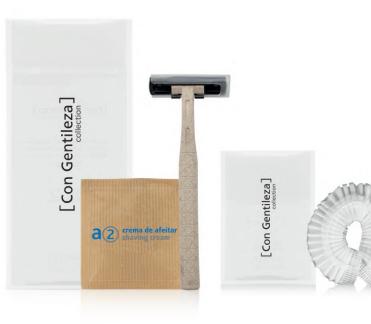

## **CON GENTILEZA ACCESSORIES**

Accessories in self-adhesive white ecological paper bag:

- · Cellulose tissues (5 units).
- · Biodegradable shower cap.
- · Comb made of PSM material.
- Shaving kit (PSM razor + sachet with shaving cream 10gr).
- Dental kit (PSM toothbrush + paper bag with two pills of toothpaste).
- · Shoe shine mitt.
- Travel kit (3 cotton pads + 3 cotton buds + sewing kit + nail file + band-aid).
- Bags:
  - Higienic bag
  - Laundry bag
  - Glass bag